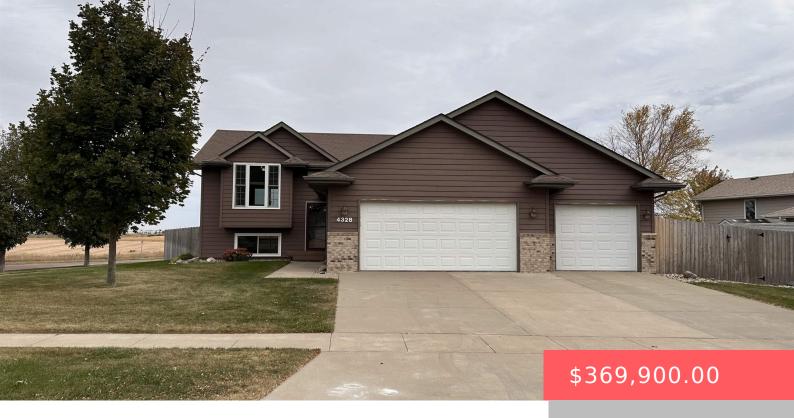

#### **4328 N ALASKA AVE**

https://harr-lemme.com

Lot 1 BLock 2 Green Hills Addn to City of Sioux Falls

- 3 heds
- 2 baths
- Single Family, Split Foyer
- None, RESIDENTIAL
- Active, Active-New
- 1680 sq ft

#### **Basics**

Category: None, RESIDENTIAL Type: Single Family, Split Foyer

Status: Active, Active-New Bedrooms: 3 beds

**Bathrooms: 2** baths **Total rooms: 9** 

Floor level: 930 Area: 1680 sq ft

**Lot size: 11678** sq ft **Year built:** 2003

## **Building Details**

Floor covering: Carpet, Laminate, Vinyl Basement: Full

**Exterior material:** Cement Hardboard, Part Brick **Roof:** Shingle Composition

Parking: Attached