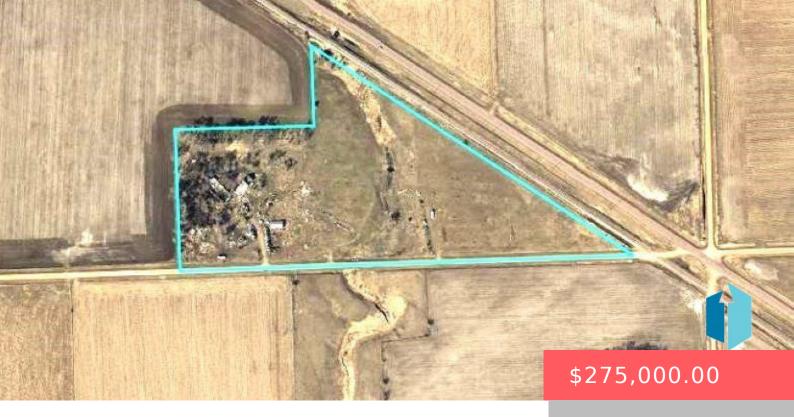

#### 43262 263RD ST

https://harr-lemme.com

LOT A OF C. GOSSEL'S 1ST ADD SE4 4-101-56

- 3 beds
- 1 bath
- 1.5 Story, Single Family
- None, RESIDENTIAL
- Active. Active-New
- 1993 sq ft

#### **Basics**

Category: None, RESIDENTIAL Type: 1.5 Story, Single Family

Status: Active, Active-New Bedrooms: 3 beds

Bathrooms: 1 bath Total rooms: 8

Floor level: 900 Area: 1993 sq ft

**Lot size: 906048** sq ft **Year built:** 1910