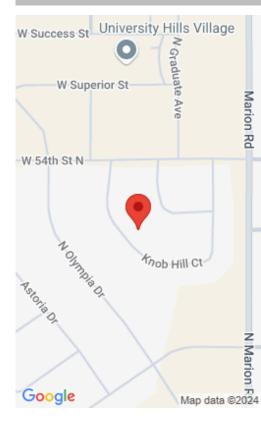

#### **4324 N KNOB HILL CT**

https://harr-lemme.com

Lot 2B Block 10 of Hazeltine Addition to City of Sioux Falls

- 4 heds
- 3 baths
- Ranch, Twin Home
- None, RESIDENTIAL
- Active
- 2620 sq ft

### **Schools**

School District: Tri-Valley Elementary: Tri-Valley ES

Middle: Tri-Valley JHS High School: Tri-Valley HS