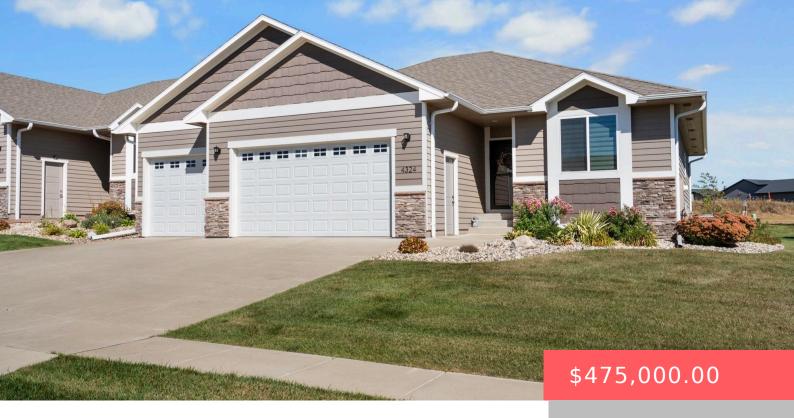

#### **4324 N KNOB HILL CT**

https://harr-lemme.com

Lot 2B Block 10 of Hazeltine Addition to City of Sioux Falls

- 4 heds
- 3 baths
- Ranch, Twin Home
- None, RESIDENTIAL
- Active
- 2620 sq ft

#### **Basics**

Category: None, RESIDENTIAL Type: Ranch, Twin Home

Status: Active Bedrooms: 4 beds

Bathrooms: 3 baths Total rooms: 8

**Floor level:** 1405 **Area: 2620** sq ft

**Lot size: 7662** sq ft **Year built:** 2019

# **Building Details**

Floor covering: Carpet, Heated, Tile, Wood Basement: Full

**Exterior material:** Hard Board, Part Brick **Roof:** Shingle Composition

Parking: Attached