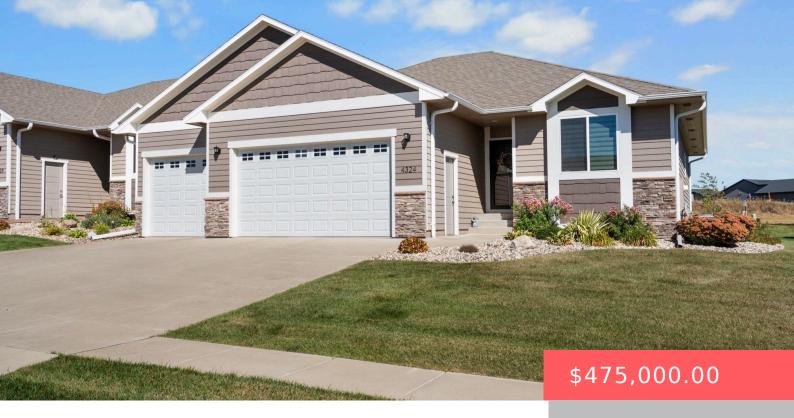

### **4324 N KNOB HILL CT**

https://harr-lemme.com

Lot 2B Block 10 of Hazeltine Addition to City of Sioux Falls

- 4 heds
- 3 baths
- Ranch, Twin Home
- None, RESIDENTIAL
- Active. Active-New
- 2620 sq ft

### **Basics**

Category: None, RESIDENTIAL Type: Ranch, Twin Home

Status: Active, Active-New Bedrooms: 4 beds

Bathrooms: 3 baths Total rooms: 8

**Floor level:** 1405 **Area: 2620** sq ft

**Lot size: 7662** sq ft **Year built:** 2019

## **Building Details**

Floor covering: Carpet, Heated, Tile, Wood Basement: Full

**Exterior material:** Hard Board, Part Brick **Roof:** Shingle Composition

Parking: Attached