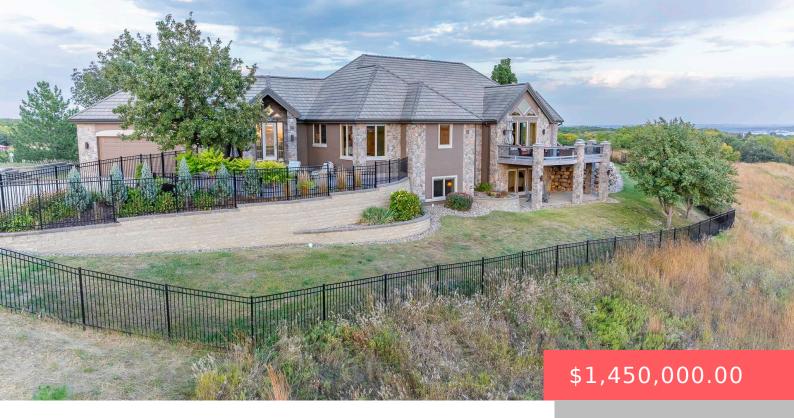

#### 43150 SD HWY 52 HWY

https://harr-lemme.com

LT 1 C C HOLLOW COUNTY OF YANKTON, SD

- 3 beds
- 3 baths
- Ranch, Single Family
- Lake, Outside City Limits, RESIDENTIAL
- Active, Active-New
- 5048 sq ft

#### Basics

Category: Lake, Outside City Limits, RESIDENTIAL Status: Active, Active-New Bathrooms: 3 baths Floor level: 2924 Lot size: 217800 sq ft Type: Ranch, Single Family Bedrooms: 3 beds Total rooms: 19 Area: 5048 sq ft Year built: 2004

# **Building Details**

Floor covering: Ceramic, Vinyl Exterior material: Other, Stone/Stone Veneer Parking: Attached

Basement: Full Roof: Other