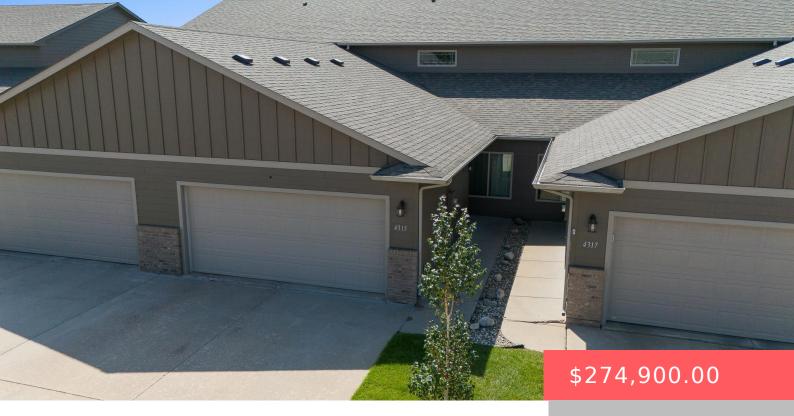

#### **4315 W SHIPTON ST**

https://harr-lemme.com

SF-BENTWOOD VILLAGE ADD - LOT 5B -BLK 1

- 3 hads
- 2 baths
- 1.5 Story, Town Home
- None, RESIDENTIAL
- Active-New
- 1666 sq ft

#### **Basics**

Category: None, RESIDENTIAL Type: 1.5 Story, Town Home

Status: Active-New Bedrooms: 3 beds
Bathrooms: 2 baths Floor level: 1144

**Area: 1666** sq ft **Lot size: 3049** sq ft

Year built: 2013

# **Building Details**

Floor covering: Carpet, Laminate, Vinyl Basement: None

**Exterior material:** Hard Board, Part Brick **Roof:** Shingle Composition

Parking: Attached