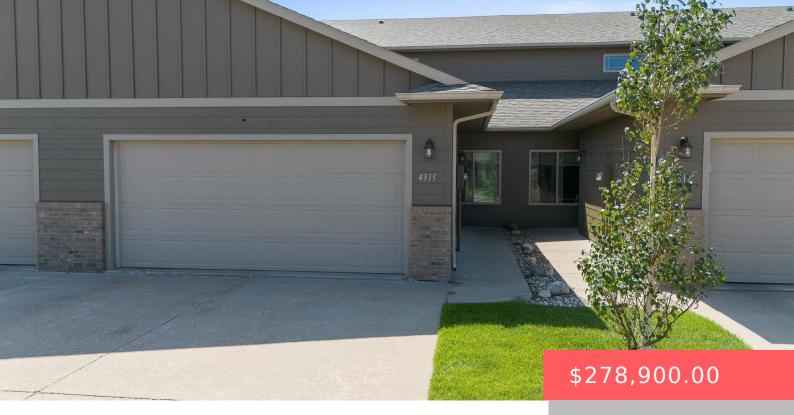

#### **4315 W SHIPTON ST**

https://harr-lemme.com

SF-BENTWOOD VILLAGE ADD - LOT 5B -BLK 1

- 3 hads
- 2 baths
- 1.5 Story, Town Home
- None, RESIDENTIAL
- Active-New
- 1666 sq ft

#### **Basics**

Category: None, RESIDENTIAL Type: 1.5 Story, Town Home

Status: Active-New Bedrooms: 3 beds
Bathrooms: 2 baths Floor level: 1144

**Area: 1666** sq ft **Lot size: 3049** sq ft

Year built: 2013

## **Building Details**

Floor covering: Carpet, Laminate, Vinyl Basement: None

**Exterior material:** Hard Board, Part Brick **Roof:** Shingle Composition

Parking: Attached