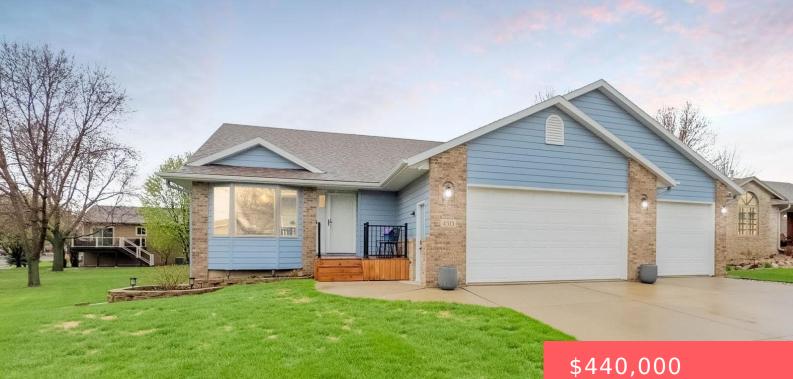

#### SIOUX FALLS, SD, 57103

https://harr-lemme.com

Lot 11 Blk 3 Summer Hill South Addn To City of Sioux Falls

#### Basics

Category: None, RESIDENTIAL Status: Active Bathrooms: 3 baths Floor level: 1400 Lot size: 13686 sq ft Type: Ranch, Single Family Bedrooms: 4 beds Total rooms: 11 Area: 2560 sq ft Year built: 1997

# **Building Details**

Floor covering: Carpet, Vinyl Exterior material: Cement Hardboard, Part Brick Parking: Attached Basement: Full
Roof: Shingle Composition