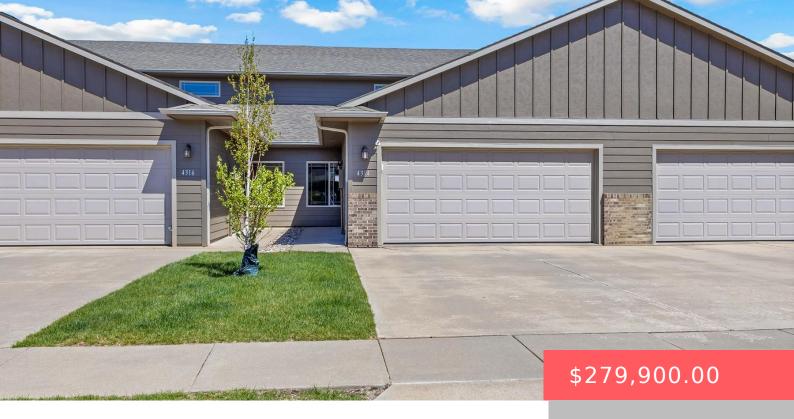

#### 4314 W SHIPTON ST

https://harr-lemme.com

SF-Bentwood Village Add - Lot 5C - Blk 2

- 3 beds
- 2 baths
- 1.5 Story, Town Home
- None, RESIDENTIAL
- Active-New
- 1666 sq ft

#### Basics

Category: None, RESIDENTIAL Status: Active-New Bathrooms: 2 baths Floor level: 1144 Lot size: 3049 sq ft

Type: 1.5 Story, Town Home Bedrooms: 3 beds Total rooms: 7 Area: 1666 sq ft Year built: 2013

# **Building Details**

Floor covering: Carpet, Laminate Exterior material: Hard Board, Part Brick Parking: Attached Basement: None
Roof: Shingle Composition