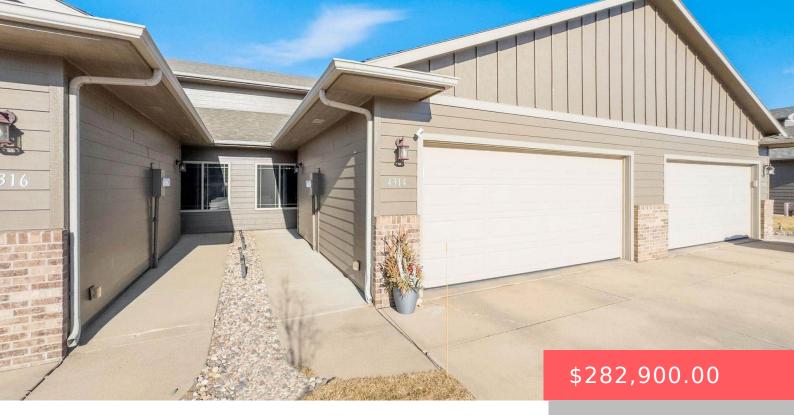

#### **4314 W SHIPTON ST**

https://harr-lemme.com

SF-Bentwood Village Add - Lot 5C - Blk 2

- 3 hads
- 2 baths
- 1.5 Story, Town Home
- None, RESIDENTIAL
- Active-New
- 1666 sq ft

#### **Basics**

Category: None, RESIDENTIAL Type: 1.5 Story, Town Home

Status: Active-New Bedrooms: 3 beds

Bathrooms: 2 baths Total rooms: 7

Floor level: 1144 Area: 1666 sq ft

Lot size: 3049 sq ft Year built: 2013

## **Building Details**

Floor covering: Carpet, Laminate Basement: None

**Exterior material:** Hard Board, Part Brick **Roof:** Shingle Composition

Parking: Attached