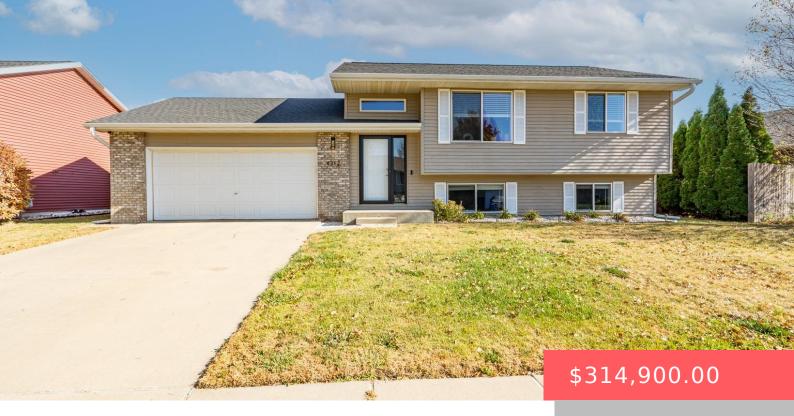

#### 4312 W PANDA DR

https://harr-lemme.com

LOT 14 BLOCK 8 GREEN HILLS ADDN TO CITY OF SIOUX FALLS

- 3 heds
- 2 baths
- Single Family, Split Foyer
- None, RESIDENTIAL
- Active, Active Contingent Misc, Active-New
- 1527 sq ft

### **Basics**

Category: None, RESIDENTIAL

Status: Active, Active - Contingent Misc, Active-New

Bathrooms: 2 baths

Floor level: 882

Lot size: 5990 sq ft

Type: Single Family, Split Foyer

Bedrooms: 3 beds

**Total rooms:** 8

**Area: 1527** sq ft

Year built: 2000