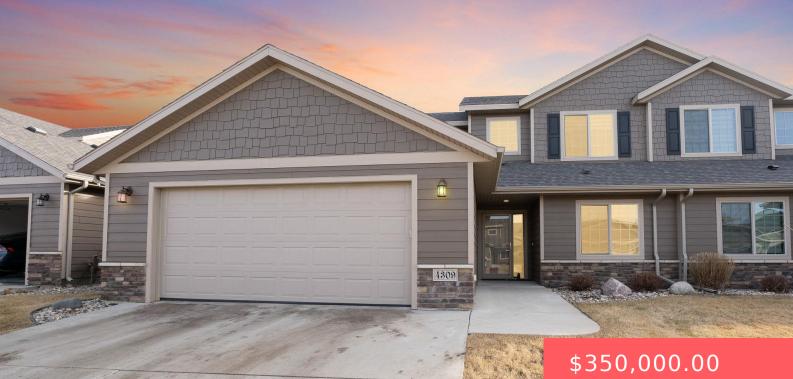

#### **4309 W KINSLEY PL**

https://harr-lemme.com

SF-WEST POINTE ESTATES ADD- LOT 3B- BLK 7

### Basics

Category: None, RESIDENTIAL Status: Active-New Bathrooms: 3 baths Floor level: 1259 Lot size: 5368 sq ft

Type: Twin Home, Two Story Bedrooms: 3 beds Total rooms: 8 Area: 1773 sq ft Year built: 2018

# **Building Details**

Floor covering: Carpet, Vinyl Exterior material: Cement Hardboard, Stone/Stone Veneer Parking: Attached Basement: None
Roof: Shingle Composition