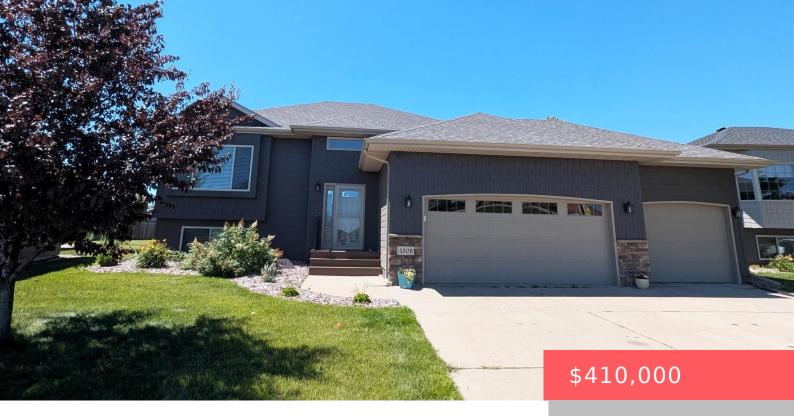

## SIOUX FALLS, SD, 57106

https://harr-lemme.com

Lot 2 Block 16 SOUTHERN VISTAS ADDITION TO THE CITY OF SIOUX FALLS

- 4 hads
- 3 baths
- Single Family, Split Foyer
- None, RESIDENTIAL
- Active
- 1980 sq ft

#### **Basics**

Category: None, RESIDENTIAL Type: Single Family, Split Foyer

Status: Active Bedrooms: 4 beds

**Bathrooms: 3** baths **Total rooms:** 7

**Floor level:** 1150 **Area:** 1980 sq ft

**Lot size: 12514** sq ft **Year built:** 2009

# **Building Details**

Floor covering: Carpet, Tile, Vinyl, Wood Basement: Full

**Exterior material:** Cement Hardboard, Stone/Stone Veneer **Roof:** Shingle Composition

Parking: Attached