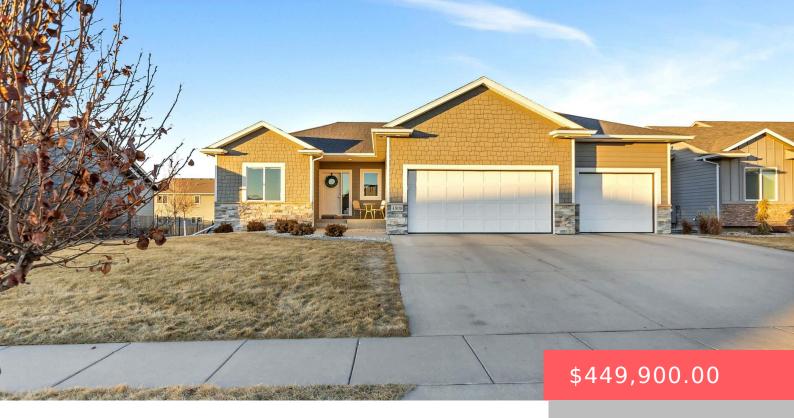

#### **4308 W SCHOFIELD ST**

https://harr-lemme.com

SF-West Pointe Estates Addition - Lot 22, Block 10

- 4 heds
- 3 haths
- Ranch, Single Family
- None, RESIDENTIAL
- Active, Active-New
- 2399 sq ft

#### **Basics**

Category: None, RESIDENTIAL Type: Ranch, Single Family

**Status:** Active, Active-New **Bedrooms: 4** beds

Bathrooms: 3 baths Total rooms: 8

Floor level: 1250 Area: 2399 sq ft

**Lot size: 9845** sq ft **Year built:** 2015

# **Building Details**

Floor covering: Carpet, Tile, Wood Basement: Full

**Exterior material:** Hard Board, Stone/Stone Veneer **Roof:** Shingle Composition

Parking: Attached