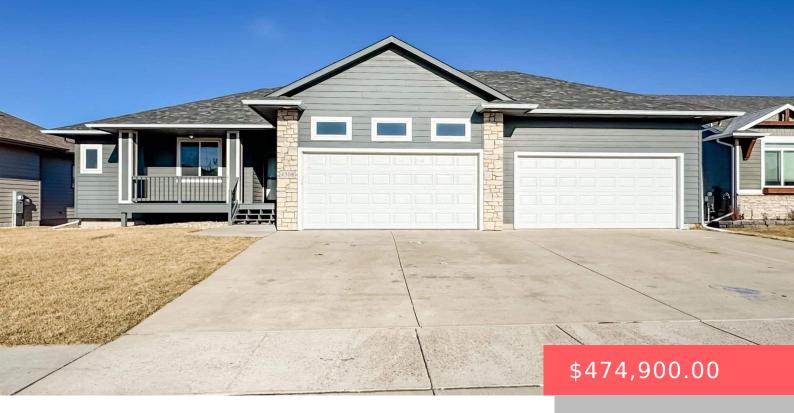

#### **4308 W MILLS ST**

https://harr-lemme.com

LOT 11 BLOCK 12 WEST POINTE ESTATES ADD CITY OF SIOUX FALLS

- 5 beds
- <sup>,</sup> 3 baths
- Ranch, Single Family
- None, RESIDENTIAL
- Active Contingent Misc, Active-New
- 2479 sq ft

#### **Basics**

Category: None, RESIDENTIAL Type: Ranch, Single Family

**Status:** Active - Contingent Misc, Active-New **Bedrooms: 5** beds

Bathrooms: 3 baths Total rooms: 11

Floor level: 1336 Area: 2479 sq ft

**Lot size: 9845** sq ft **Year built:** 2017

## **Building Details**

Floor covering: Carpet, Tile, Vinyl Basement: Full

**Exterior material:** Hard Board **Roof:** Shingle Composition

Parking: Attached