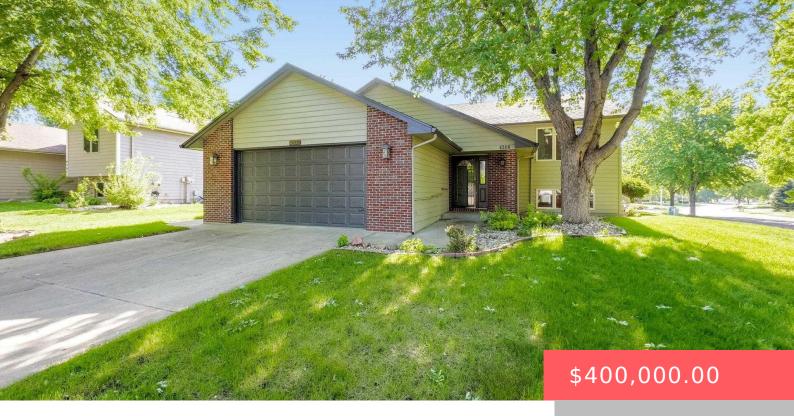

### **4308 S JUDY AVE**

https://harr-lemme.com

Lot 12 Block 6 Summer Hill South Addition to City of Sioux Falls

- 5 heds
- 3 baths
- Single Family, Split Fover
- None, RESIDENTIAL
- Active, Active Contingent Misc. Active-New
- 2375 sq ft

#### **Basics**

Category: None, RESIDENTIAL Type: Single Family, Split Foyer

**Status:** Active, Active - Contingent Misc, Active-New **Bedrooms: 5** beds

**Bathrooms: 3** baths **Total rooms:** 9

**Floor level:** 1275 **Area: 2375** sq ft

**Lot size: 11039** sq ft **Year built:** 1996

# **Building Details**

Floor covering: Carpet, Tile, Wood Basement: Full

**Exterior material:** Hard Board, Part Brick **Roof:** Shingle Composition

Parking: Attached