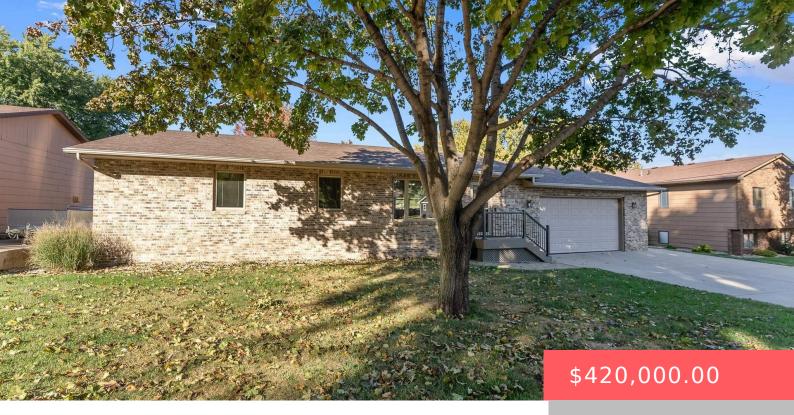

#### 4308 E 20TH ST

https://harr-lemme.com

#### Tract 5 of S1/2 NE1/4 NE1/4 SE1/4

- 4 beds
- 3 baths
- Ranch, Single Family
- None, RESIDENTIAL
- Active-New
- 2164 sq ft

### Basics

Category: None, RESIDENTIAL Status: Active-New Bathrooms: 3 baths Floor level: 1264 Lot size: 11960 sq ft

Type: Ranch, Single Family Bedrooms: 4 beds Total rooms: 12 Area: 2164 sq ft Year built: 1979

# **Building Details**

Floor covering: Carpet, Tile, Wood Exterior material: Full Brick Front, Hard Board Parking: Attached Basement: Full
Roof: Shingle Composition