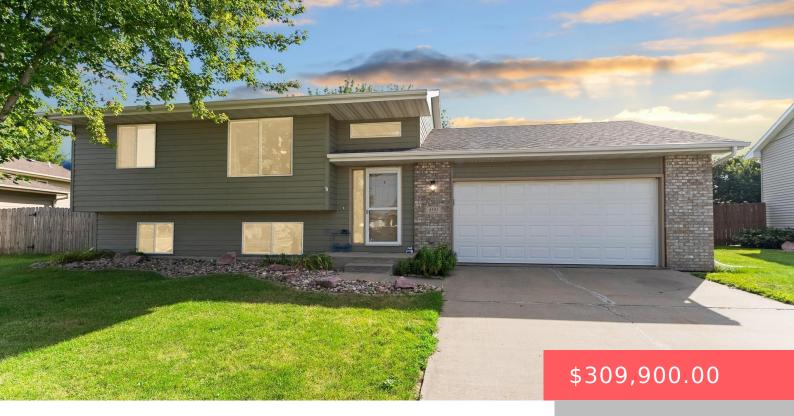

#### 4305 W PANDA DR

https://harr-lemme.com

LOT 19, BLOCK 9 GREEN HILLS ADDITION

- 3 heds
- 2 baths
- Single Family, Split Foyer
- None, RESIDENTIAL
- Active Contingent Misc, Active-New
- 1550 sa ft

#### **Basics**

Category: None, RESIDENTIAL Type: Single Family, Split Foyer

**Status:** Active - Contingent Misc, Active-New **Bedrooms: 3** beds

Bathrooms: 2 baths Total rooms: 6

Floor level: 882 Area: 1550 sq ft

**Lot size: 9948** sq ft **Year built:** 2000

## **Building Details**

Floor covering: Carpet, Vinyl Basement: Full

**Exterior material:** Wood **Roof:** Shingle Composition

Parking: Attached