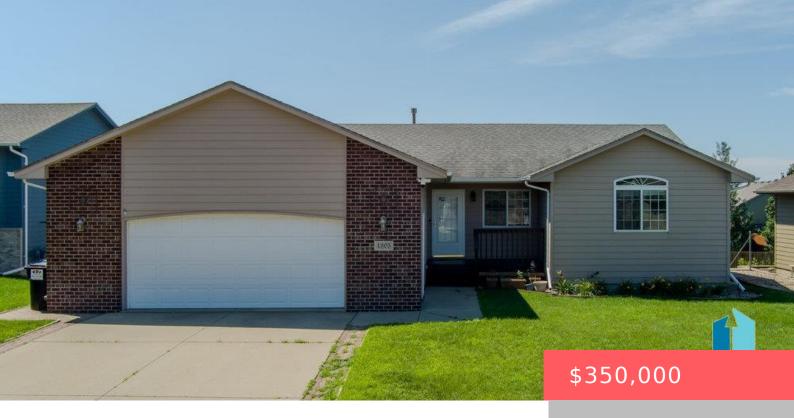

## SIOUX FALLS, SD, 57107

https://harr-lemme.com

Lot 11 Blk 2 North Ridge Addn to the City of Sloux Falls

- 3 heds
- 3 baths
- Ranch, Single Family
- None, RESIDENTIAL
- Active
- 2379 sq ft

#### **Basics**

Category: None, RESIDENTIAL

Status: Active

Bathrooms: 3 baths

**Area: 2379** sq ft

Year built: 2007

Type: Ranch, Single Family

Bedrooms: 3 beds

## **Building Details**

Floor covering: Carpet, Vinyl Basement: Full

Exterior material: Part Brick **Roof:** Shingle Composition

Parking: Attached