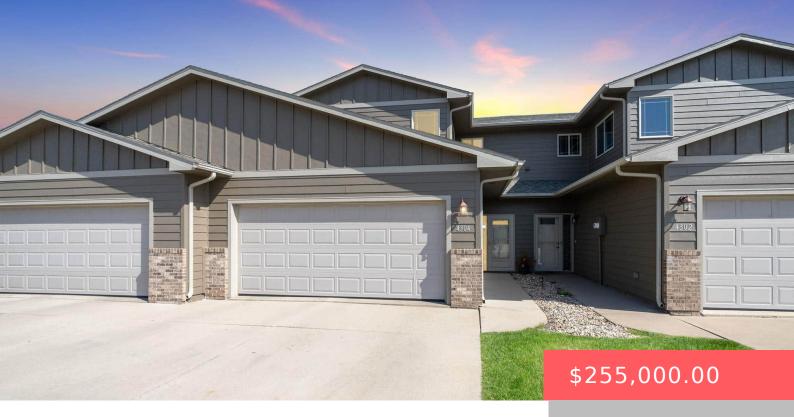

#### **4304 W SHIPTON ST**

https://harr-lemme.com

SF-BENTWOOD VILLAGE ADD - LOT 6B - BLK 2

- 3 beds
- 3 baths
- Single Family, Two Story
- None, RESIDENTIAL
- Active-New
- 1620 sq ft

#### **Basics**

Category: None, RESIDENTIAL Type: Single Family, Two Story

Status: Active-New Bedrooms: 3 beds

**Bathrooms: 3** baths **Total rooms:** 6

Floor level: 684 Area: 1620 sq ft

**Lot size: 3093** sq ft **Year built:** 2012

# **Building Details**

Floor covering: Carpet, Laminate, Vinyl Basement: None

**Exterior material:** Cement Hardboard, Part Brick **Roof:** Shingle Composition

Parking: Attached