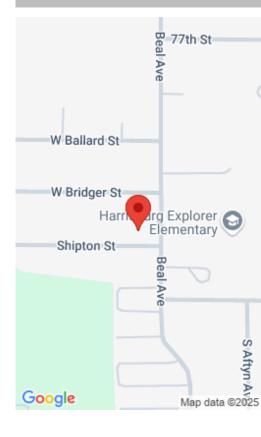

#### **4304 W SHIPTON ST**

https://harr-lemme.com

SF-BENTWOOD VILLAGE ADD - LOT 6B - BLK 2

- 3 beds
- 3 baths
- Single Family, Two Story
- None, RESIDENTIAL
- Active-New
- 1620 sq ft

#### **Schools**

School District: Harrisburg Elementary: Harrisburg Explorer ES

Middle: North MS High School: Harrisburg HS