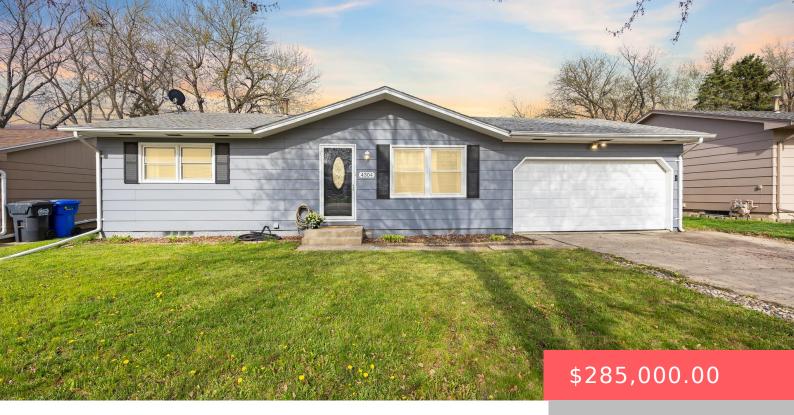

## **4304 E WALKER WAY**

https://harr-lemme.com

Lot 29 Blk 7 Holiday Estates Addn

- 3 hads
- 1 bath
- Ranch, Single Family
- None, RESIDENTIAL
- Active. Active-New
- 1636 sq ft

## **Basics**

Category: None, RESIDENTIAL Type: Ranch, Single Family

Status: Active, Active-New Bedrooms: 3 beds

Bathrooms: 1 bath Total rooms: 7

\_\_\_ Schools

School District: Sioux Falls Elementary: Anne Sullivan ES

**Exterior material:** Hard Board **Roof:** Rubber, Shingle Composition

Parking: Attached

**Amenities & Features** 

Features: 3+ Bedrooms Same Level, Master Bed Main Level