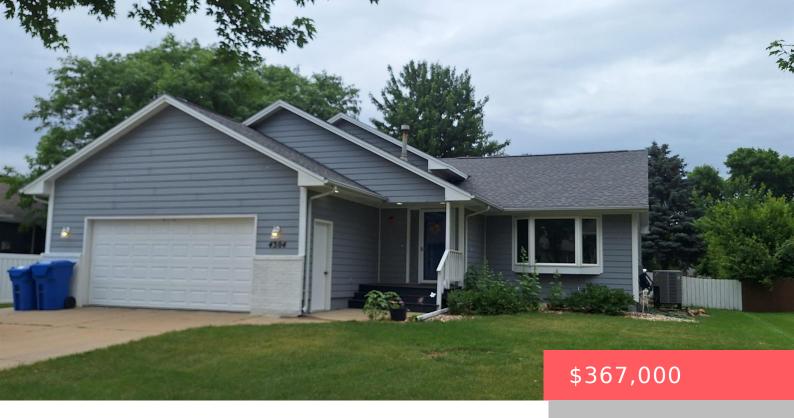

## SIOUX FALLS, SD, 57103

https://harr-lemme.com

LOT 15 BLOCK 3 STONEYBROOK 2ND ADDN TO CITYOF SIOUX FALLS

**Michelle Fox** 

- 3 heds
- 2 baths
- Multi Level, Single Family
- None, RESIDENTIAL
- Active
- 1620 sq ft

#### **Basics**

Category: None, RESIDENTIAL Type: Multi Level, Single Family

Status: Active Bedrooms: 3 beds

**Bathrooms: 2** baths **Total rooms:** 11

Floor level: 618 Area: 1620 sq ft

**Lot size: 8400** sq ft **Year built:** 1995

## **Building Details**

Floor covering: Carpet, Laminate, Vinyl Basement: Full

**Exterior material:** Hard Board **Roof:** Shingle Composition

Parking: Attached