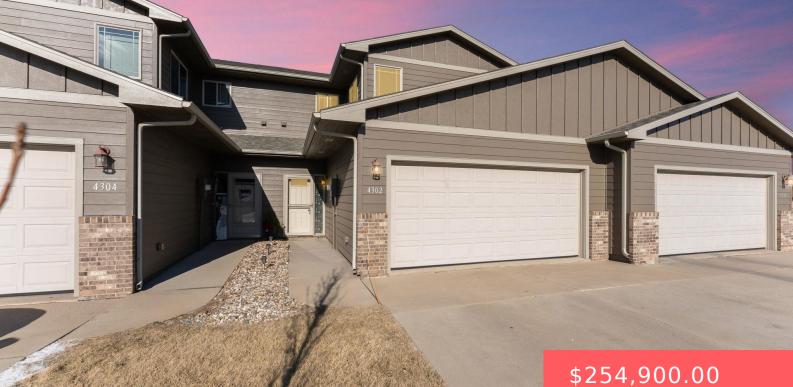

#### 4302 W SHIPTON ST

https://harr-lemme.com

SF-BENTWOOD VILLAGE ADD - LOT 6C - BLK 2

#### Basics

Category: None, RESIDENTIAL Status: Active-New Bathrooms: 3 baths Floor level: 692 Lot size: 3093 sq ft

Type: Town Home, Two Story Bedrooms: 3 beds Total rooms: 8 Area: 1571 sq ft Year built: 2012

## **Building Details**

Floor covering: Carpet, Laminate, Vinyl Exterior material: Cement Hardboard, Part Brick Parking: Attached Basement: None
Roof: Shingle Composition