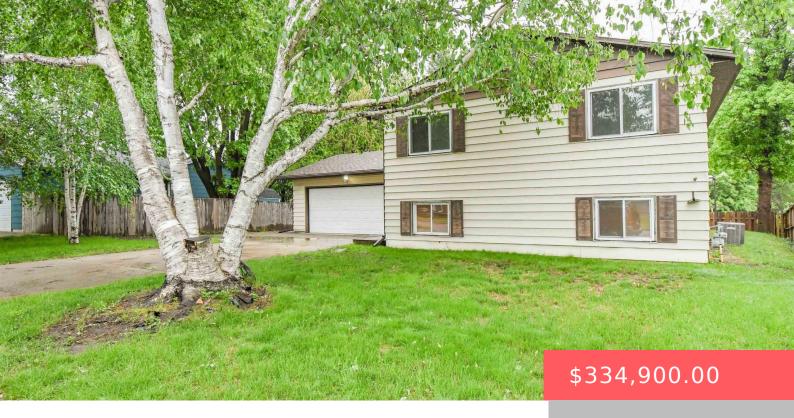

### 4301 E 28TH ST

https://harr-lemme.com

Hunters Ridge Sec Of 13 Block 6 Huntington Hills Addn To City of Sioux Falls

- 4 heds
- 2 baths
- Single Family, Split Foyer
- None, RESIDENTIAL
- Active
- 1826 sq ft

#### **Basics**

Category: None, RESIDENTIAL Type: Single Family, Split Foyer

Status: Active Bedrooms: 4 beds

**Bathrooms: 2** baths **Total rooms:** 7

Floor level: 976 Area: 1826 sq ft

**Lot size: 7372** sq ft **Year built:** 1983