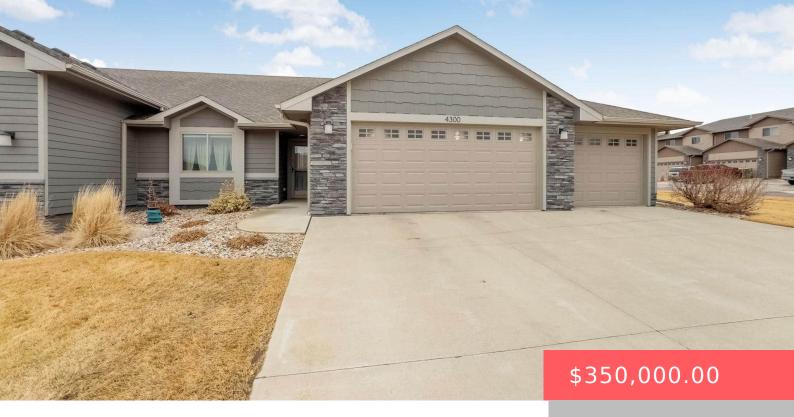

### **4300 KNOB HILL CT**

https://harr-lemme.com

Lot 6B Block 10 Hazeltine Addition To The City Of Sioux Falls

- 2 beds
- 2 baths
- Ranch, Twin Home
- None, RESIDENTIAL
- Active-New
- 1396 sq ft

### **Basics**

Category: None, RESIDENTIAL Type: Ranch, Twin Home

Status: Active-New Bedrooms: 2 beds

Bathrooms: 2 baths Total rooms: 8

Floor level: 1396 sq ft

Lot size: 9635 sq ft Year built: 2019

## **Building Details**

Floor covering: Carpet, Laminate Basement: None

**Exterior material:** Hard Board, Part Brick **Roof:** Shingle Composition

Parking: Attached