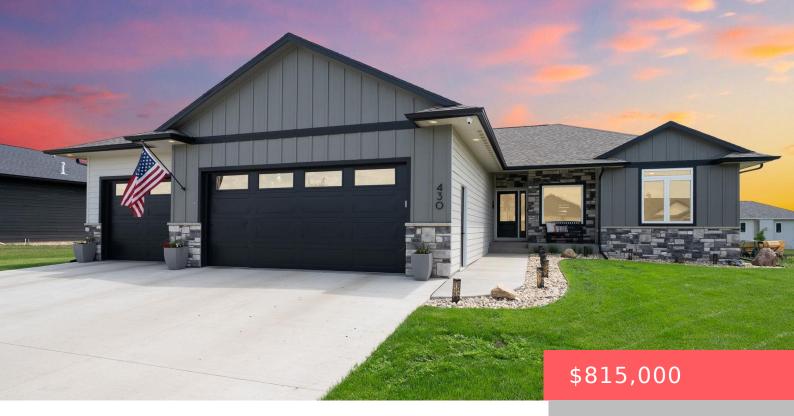

## HARRISBURG, SD, 57032

https://harr-lemme.com

Lot 11 of Block 4 in Sunny Haven Estates an Addition to the City of Harrisburg, Lincoln County, SD

- 6 hads
- 4 baths
- Ranch, Single Family
- None, RESIDENTIAL
- Active
- 3124 sq ft

#### **Basics**

Category: None, RESIDENTIAL Type: Ranch, Single Family

Status: Active Bedrooms: 6 beds

Bathrooms: 4 baths Total rooms: 10

Floor level: 1705 Area: 3124 sq ft

**Lot size: 14985** sq ft **Year built:** 2023

### **Building Details**

Floor covering: Carpet, Tile, Vinyl Basement: Full

**Exterior material:** Hard Board, Stone/Stone Veneer, Wood **Roof:** Shingle Composition

Parking: Attached