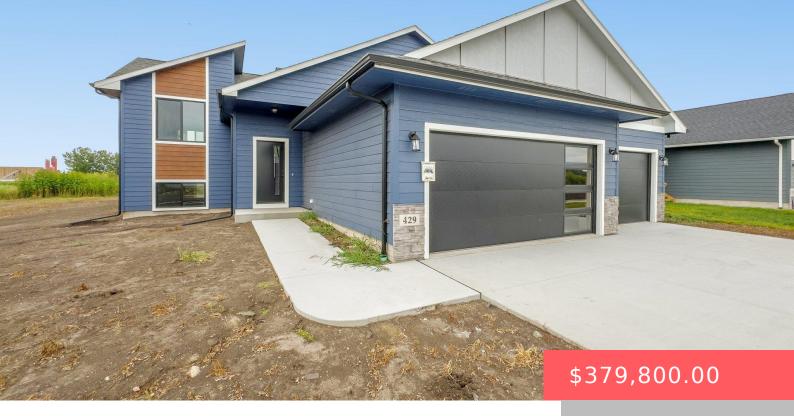

### **429 THELMA AVE**

https://harr-lemme.com

#### LOT 31 BLOCK 20 LEGENDARY ESTATES

- 3 hads
- 2 baths
- Single Family, Split Foyer
- New Construction, RESIDENTIAL
- Active, Active Contingent Home, Active-New
- 1250 sq ft

#### **Basics**

Category: New Construction, RESIDENTIAL

**Status:** Active, Active - Contingent Home, Active-New

Bathrooms: 2 baths

Floor level: 1250

Lot size: 9035 sq ft

Type: Single Family, Split Foyer

Bedrooms: 3 beds

**Total rooms:** 9

**Area: 1250** sq ft

Year built: 2023

## **Building Details**

Floor covering: Carpet, Tile, Vinyl Basement: Full

**Exterior material:** Hard Board, Stone/Stone Veneer **Roof:** Shingle Composition

Parking: Attached