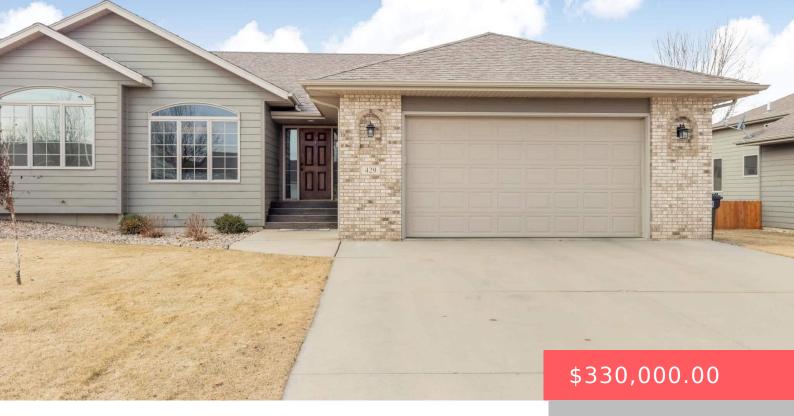

#### **429 N 9TH AVE**

https://harr-lemme.com

LOT 15B BLOCK 9 TRAUBS ADDN TO CITY OF BRANDON

- 3 hads
- 3 baths
- Ranch, Single Family
- None, RESIDENTIAL
- Active-New
- 1977 sq ft

#### **Basics**

Category: None, RESIDENTIAL Type: Ranch, Single Family

Status: Active-New Bedrooms: 3 beds

Bathrooms: 3 baths Total rooms: 11

**Floor level:** 1115 **Area: 1977** sq ft

**Lot size: 9100** sq ft **Year built:** 2007

## **Building Details**

Floor covering: Carpet, Laminate, Vinyl Basement: Full

**Exterior material:** Hard Board, Part Brick **Roof:** Shingle Composition

Parking: Attached