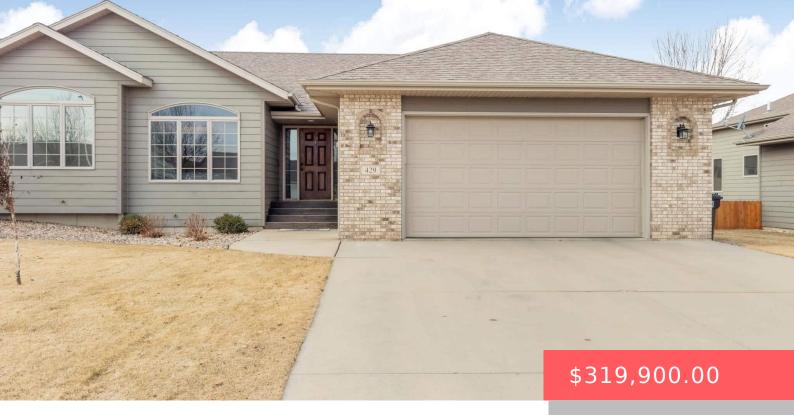

#### **429 N 9TH AVE**

https://harr-lemme.com

LOT 15B BLOCK 9 TRAUBS ADDN TO CITY OF BRANDON

- 3 hads
- 3 baths
- Ranch, Twin Home
- None, RESIDENTIAL
- Active-New
- 1977 sq ft

#### **Basics**

Category: None, RESIDENTIAL Type: Ranch, Twin Home

Status: Active-New Bedrooms: 3 beds

Bathrooms: 3 baths Total rooms: 11

**Floor level:** 1115 **Area: 1977** sq ft

**Lot size: 9100** sq ft **Year built:** 2007

# **Building Details**

Floor covering: Carpet, Laminate Basement: Full

**Exterior material:** Hard Board, Part Brick **Roof:** Shingle Composition

Parking: Attached