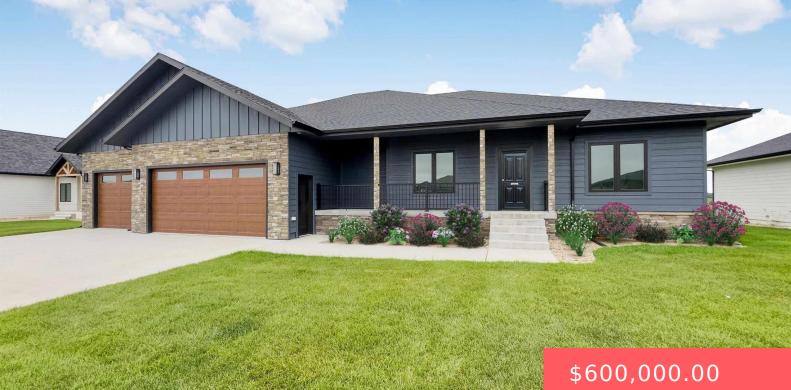

#### **429 ANDREW AVE**

https://harr-lemme.com

#### LOT 4 BLOCK 5 SUNNY HAVEN ESTATES

### Basics

Category: Outside City Limits, RESIDENTIAL Status: Active, Active-New Bathrooms: 4 baths Lot size: 15028 sq ft Type: Ranch, Single Family Bedrooms: 5 beds Area: 0 sq ft Year built: 2024

## **Building Details**

Basement: FullExterior material: Cement Hardboard, Stone/Stone VeneerRoof: Shingle CompositionParking: Attached

## **Amenities & Features**

**Features:** 3+ Bedrooms Same Level, Main Floor Laundry, Master Bath, Master Bed Main Level, Pantry, Tray Ceiling