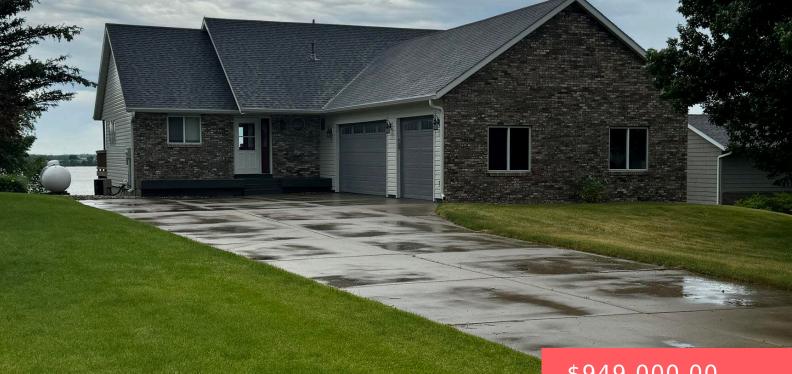

#### **4271 HORIZON HTS**

https://harr-lemme.com

Lot 1 Scott & Lidels Horizon Heights Add #384

- \$949,000.00

#### Basics

Category: Lake, RESIDENTIAL Status: Active, Active-New Bathrooms: 3 baths Floor level: 1650 Lot size: 18480 sq ft Type: Ranch, Single Family Bedrooms: 5 beds Total rooms: 12 Area: 2625 sq ft Year built: 1996

## **Building Details**

Floor covering: Carpet, Tile, Wood Exterior material: Metal, Part Brick Parking: Attached Basement: Full Roof: Shingle Composition