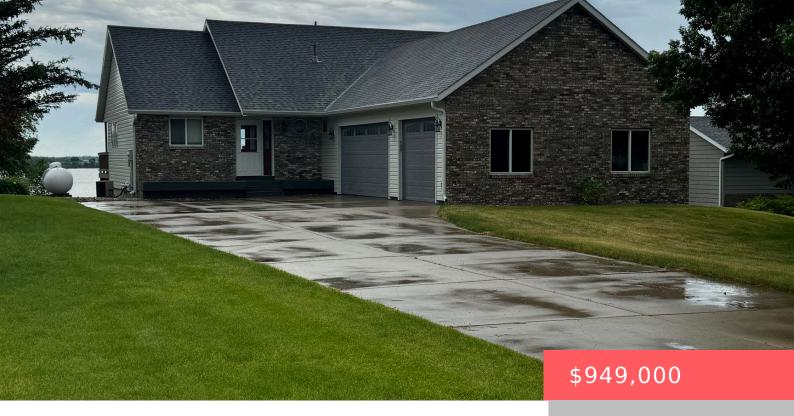

**CHESTER, SD, 57016** 

https://harr-lemme.com

Lot 1 Scott & Lidels Horizon Heights Add #384

**Callie Wockenfuss** 

- 5 hads
- 3 haths
- Ranch, Single Family
- Lake, RESIDENTIAL
- Active
- 2625 sq ft

#### **Basics**

Category: Lake, RESIDENTIAL Type: Ranch, Single Family

Status: Active Bedrooms: 5 beds

Bathrooms: 3 baths Total rooms: 12

**Floor level:** 1650 **Area: 2625** sq ft

**Lot size: 18480** sq ft **Year built:** 1996

## **Building Details**

Floor covering: Carpet, Tile, Wood Basement: Full

**Exterior material:** Metal, Part Brick **Roof:** Shingle Composition

Parking: Attached