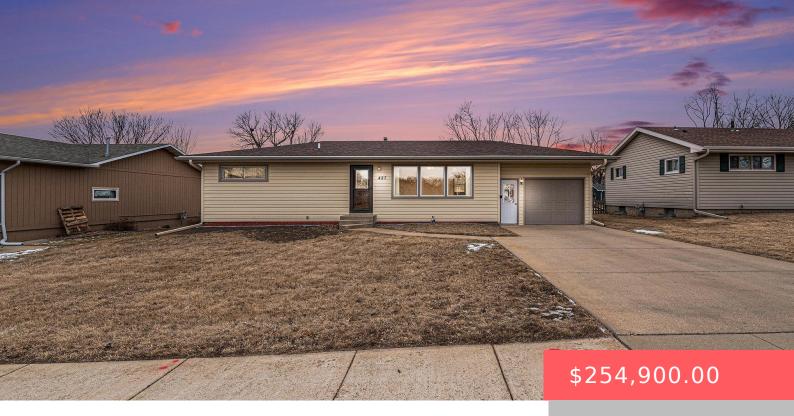

#### **427 N DIVISION AVE**

https://harr-lemme.com

S70' N320' LOT 8 CO AUD 1ST ADD

- 3 hads
- 1 bath
- Ranch, Single Family
- None, RESIDENTIAL
- Active, Active-New
- 1092 sq ft

#### **Basics**

Category: None, RESIDENTIAL Type: Ranch, Single Family

**Status:** Active, Active-New **Bedrooms: 3** beds

Bathrooms: 1 bath Total rooms: 7

**Floor level:** 1092 Area: **1092** sq ft

**Lot size: 13860** sq ft **Year built:** 1964