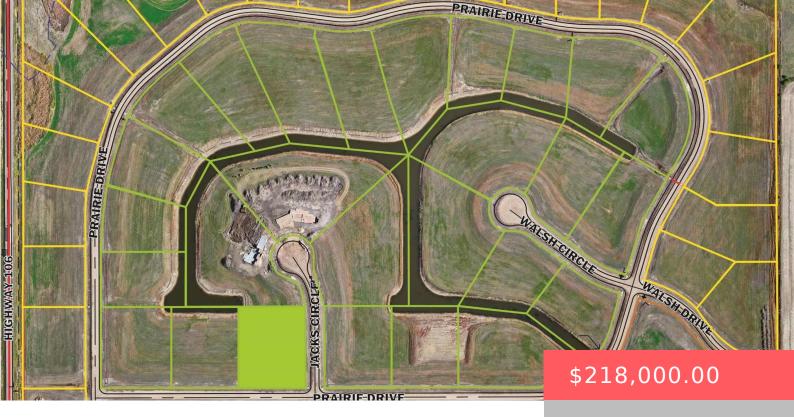

## **426 PRAIRIE DR**

https://harr-lemme.com

Lot 26 Block 4

- Resi Over 1 acre
- Building Eligibility, LOTS & LAND, Outside City Limits
- Active, Active-New

272nd St

Google Map data ©2025