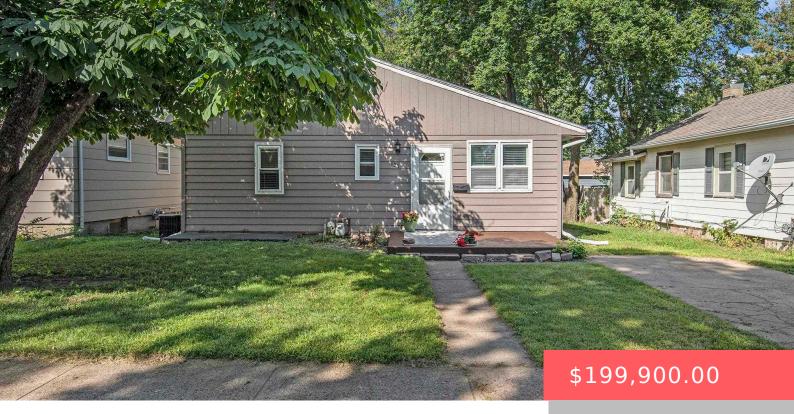

#### **425 S LYNDALE AVE**

https://harr-lemme.com

Lot 16 Block 3 Residence Park Addition

- 2 beds
- 2 baths
- Ranch, Single Family
- None, RESIDENTIAL
- Active, Active-New
- 961 sq ft

#### Basics

Category: None, RESIDENTIAL Status: Active, Active-New Bathrooms: 2 baths Floor level: 961 Lot size: 6072 sq ft Type: Ranch, Single Family Bedrooms: 2 beds Total rooms: 4 Area: 961 sq ft Year built: 1930