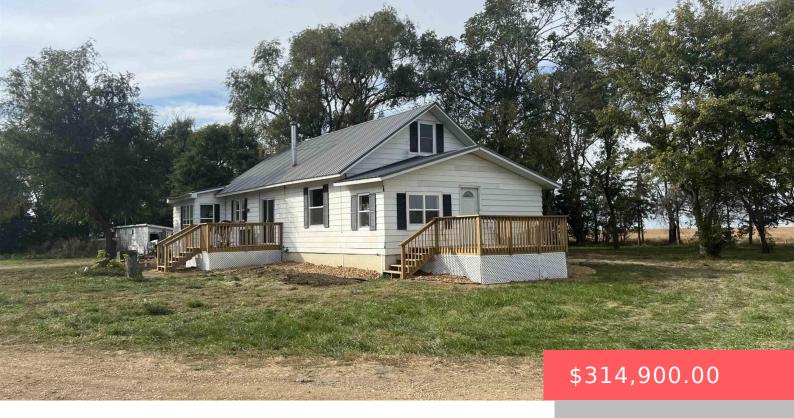

### 42467 278TH ST

https://harr-lemme.com

SLACK TRACT 1 NW1/4 NE1/4 33.99.58

- 3 beds
- 1 bath
- 1.5 Story, Single Family
- Outside City Limits
   RESIDENTIAL
- Active, Active-New
- 2036 sq f

278th St

Map data ©2024

#### **Basics**

Category: Outside City Limits, RESIDENTIAL Type: 1.5 Story, Single Family

Status: Active, Active-New Bedrooms: 3 beds

Bathrooms: 1 bath

Floor level: 1500

Area: 2036 sq ft

**Lot size: 532738** sq ft **Year built:** 1933