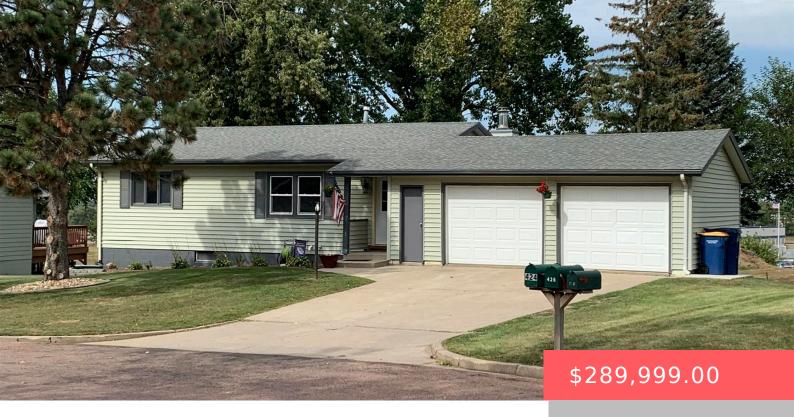

## **424 JOHNSON AVE**

https://harr-lemme.com

lot 12 block 1 COOP addn city of Baltic

- 4 beds
- 2 baths
- Ranch, Single Family
- None, RESIDENTIAL
- Active-New
- 2186 sq ft

#### **Basics**

Category: None, RESIDENTIAL Type: Ranch, Single Family

Status: Active-New Bedrooms: 4 beds

Bathrooms: 2 baths Total rooms: 9

Floor level: 1370 Area: 2186 sq ft

**Lot size: 12816** sq ft **Year built:** 1973

## **Building Details**

Floor covering: Carpet, Vinyl Basement: Full

**Exterior material:** Vinyl **Roof:** Shingle Composition

Parking: Attached