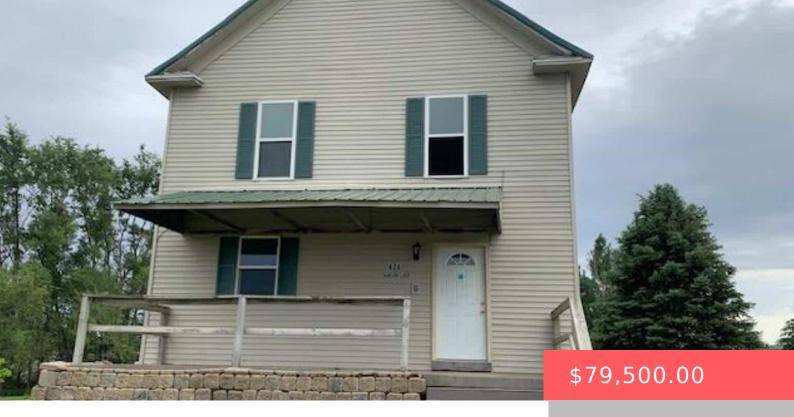

# **424 HANSON LOOP**

https://harr-lemme.com

Lot 3 Hanson's 1st replat Hanson's 1st SD, Bath, SD

- 5 beds
- 3 baths
- Single Family, Two Story
- None, RESIDENTIAL
- Active, Active-New
- 2160 sq ft

#### **Basics**

Category: None, RESIDENTIAL Type: Single Family, Two Story

Status: Active, Active-New Bedrooms: 5 beds

Bathrooms: 3 baths Total rooms: 8

Floor level: 780 Area: 2160 sq ft

**Lot size: 8075** sq ft **Year built:** 1920