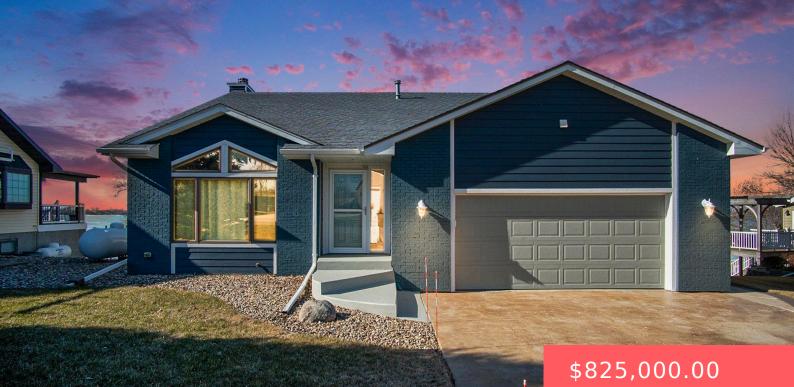

#### **4231 HORIZON HEIGHTS**

https://harr-lemme.com

Lot 5, Scott & Lidel's Horizon Heights Addn.

#### Basics

Category: Lake, RESIDENTIAL Status: Active Bathrooms: 3 baths Floor level: 279 Lot size: 16320 sq ft Type: Multi Level, Single Family Bedrooms: 4 beds Total rooms: 11 Area: 2073 sq ft Year built: 1991

# **Building Details**

Floor covering: Carpet, Other, Tile, Vinyl Exterior material: Hard Board, Part Brick Parking: Attached Basement: Full
Roof: Shingle Composition

## **Amenities & Features**

Features: 9 FT+ Ceiling in Lwr Lvl, Master Bath, Pre-Wired High Speed, Vaulted Ceiling