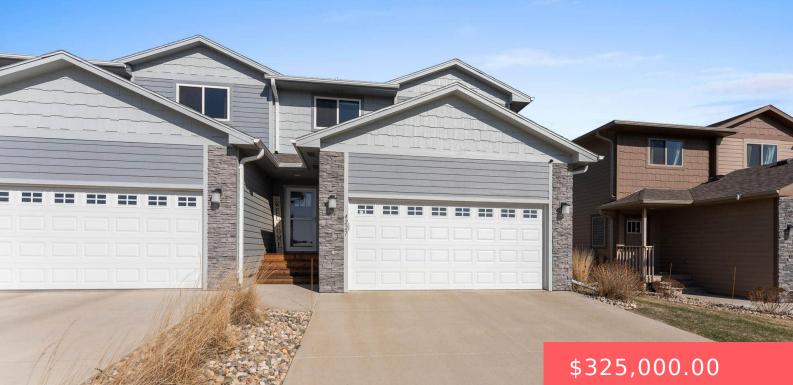

#### 4227 N KNOB HILL CT

https://harr-lemme.com

# LOT 16A BLOCK 9 HAZELTINE ADDITION TO THE CITY OF SIOUX FALLS

- 4 beus
- 4 baths
- Town Home, Two Story
- None, RESIDENTIAL
- Active-New
- 2123 sq ft

#### Basics

Category: None, RESIDENTIAL Status: Active-New Bathrooms: 4 baths Floor level: 682 Lot size: 4526 sq ft

Type: Town Home, Two Story Bedrooms: 4 beds Total rooms: 8 Area: 2123 sq ft Year built: 2021

### **Building Details**

Floor covering: Carpet, Tile Exterior material: Hard Board, Part Brick Parking: Attached

Basement: Full
Roof: Shingle Composition