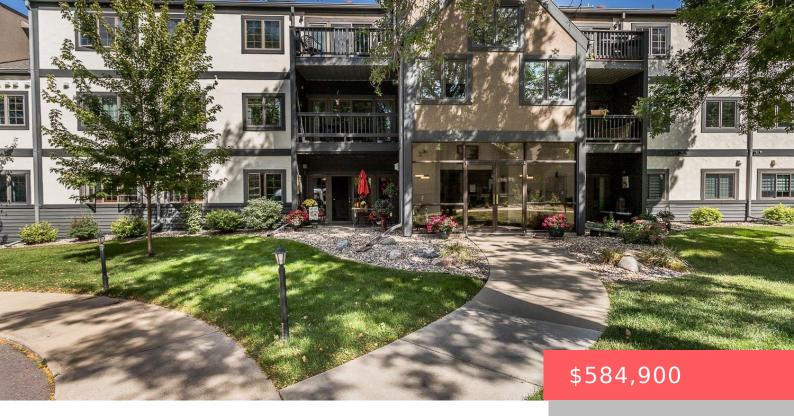

#### **4224 S MINNESOTA AVE**

https://harr-lemme.com

Unit 301, Aspen Village II Condominiums Tract 1 Aspen Village Addn to City of Sioux Falls

- 2 hads
- 2 baths
- Condominium, Other
- None, RESIDENTIAL
- Active-New
- 2305 sq ft

#### **Basics**

Category: None, RESIDENTIAL Type: Condominium, Other

Status: Active-New Bedrooms: 2 beds
Bathrooms: 2 baths Floor level: 1850

**Area: 2305** sq ft **Lot size: 3238** sq ft **Year built:** 1993

# **Building Details**

Floor covering: Carpet, Tile, Vinyl Basement: None

**Exterior material:** Wood **Roof:** Shingle Composition

Parking: Attached