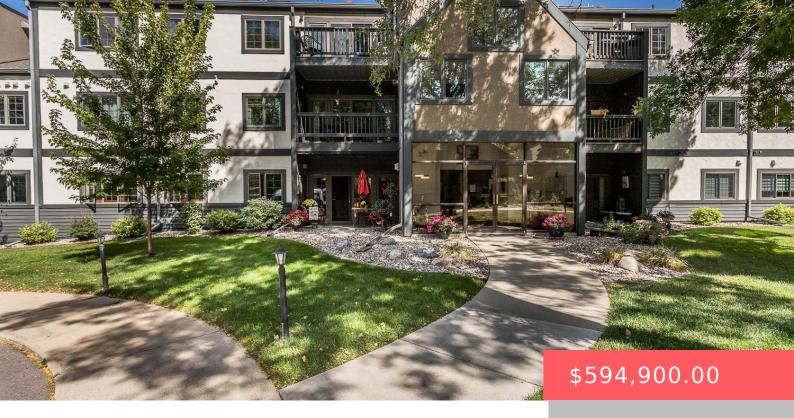

#### **4224 S MINNESOTA AVE**

https://harr-lemme.com

Unit 301, Aspen Village II Condominiums Tract 1 Aspen Village Addn to City of Sioux Falls

- 2 heds
- 2 baths
- Condominium, Other
- None, RESIDENTIAL
- Active, Active-New
- 2305 sq ft

#### **Basics**

Category: None, RESIDENTIAL Type: Condominium, Other

Status: Active, Active-New Bedrooms: 2 beds

Bathrooms: 2 baths Floor level: 1850

**Area: 2305** sq ft **Lot size: 3238** sq ft

# **Building Details**

Floor covering: Carpet, Tile, Vinyl Basement: None

**Exterior material:** Wood **Roof:** Shingle Composition

Parking: Attached