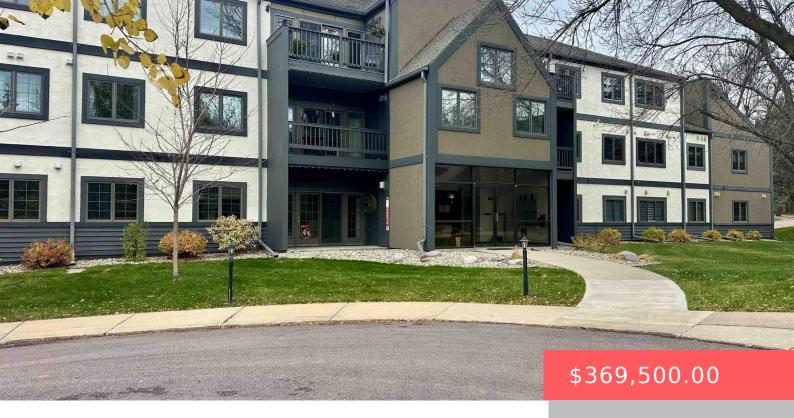

#### **4220 S MINNESOTA AVE**

https://harr-lemme.com

Unit 206 Aspen Village 2 Condominiums Tract 1 Aspen Village Addition to City of Sioux Falls

- 2 heds
- 2 baths
- Condominium, Ranch
- None, RESIDENTIAL
- Active-New
- 1739 sq ft

#### **Basics**

Category: None, RESIDENTIAL Type: Condominium, Ranch

Status: Active-New Bedrooms: 2 beds

Bathrooms: 2 baths Total rooms: 6

**Floor level:** 1739 **Area:** 1739 sq ft

**Lot size: 3241** sq ft **Year built:** 1993

### **Building Details**

Floor covering: Tile, Wood Basement: None

**Exterior material:** Hard Board, Part Brick **Roof:** Shingle Composition

Parking: Attached