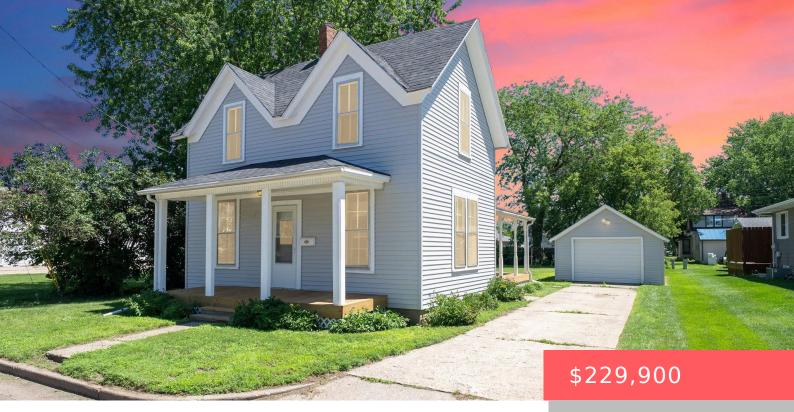

#### **CANTON, SD, 57013**

https://harr-lemme.com

#### LOTS 6 & 7 BLOCK 33 HILLS ADD CITY OF CANTON

- 3 beds
- 1 bath
- 1.5 Story, Single Family
- None, RESIDENTIAL
- Active
- 977 sq ft

#### Basics

Category: None, RESIDENTIAL Status: Active Bathrooms: 1 bath Floor level: 586 Lot size: 14331 sq ft Type: 1.5 Story, Single Family Bedrooms: 3 beds Total rooms: 6 Area: 977 sq ft Year built: 1889

## **Building Details**

Floor covering: Carpet, Laminate, Tile Exterior material: Vinyl Parking: Detached Basement: Full Roof: Shingle Composition