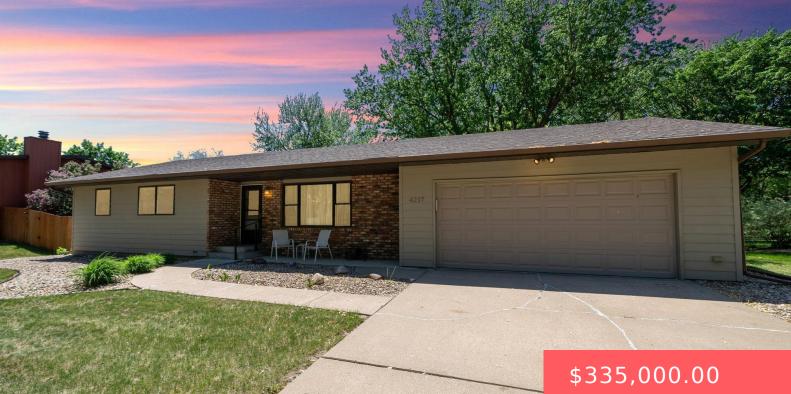

#### **4217 S CATHY AVE**

https://harr-lemme.com

Lot 15 Blk 5 Ponderosa Pl in City of Sioux Falls

#### Basics

Category: None, RESIDENTIAL Status: Active Bathrooms: 3 baths Floor level: 1123 Lot size: 10298 sq ft Type: Ranch, Single Family Bedrooms: 3 beds Total rooms: 8 Area: 1214 sq ft Year built: 1977

## **Building Details**

Floor covering: Laminate, TileExterior material: Full Brick Front, Hard Board, Part BrickRoof: Shingle CompositionParking: Attached