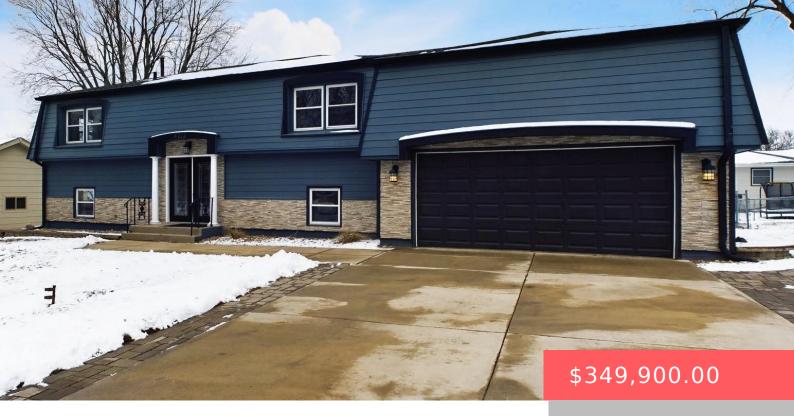

### **4212 S HICKORY HILL RD**

https://harr-lemme.com

LOT 14 BLK 14 CRESTVIEW ADDN TO THE CITY OF SIOUX FALLS

- 1 hods
- 2 baths
- Single Family, Split Foyer
- None, RESIDENTIAL
- Active, Active-New
- 2121 sq ft

#### **Basics**

Category: None, RESIDENTIAL Type: Single Family, Split Foyer

Status: Active, Active-New Bedrooms: 4 beds

**Bathrooms: 2** baths **Total rooms: 9** 

Floor level: 1092 Area: 2121 sq ft

**Lot size: 7802** sq ft **Year built:** 1967

## **Building Details**

Floor covering: Carpet, Marble, Slate, Tile, Vinyl Basement: Full

**Exterior material:** Cement Hardboard, Part Brick, Stone/Stone **Roof:** Shingle Composition

Veneer

Parking: Attached