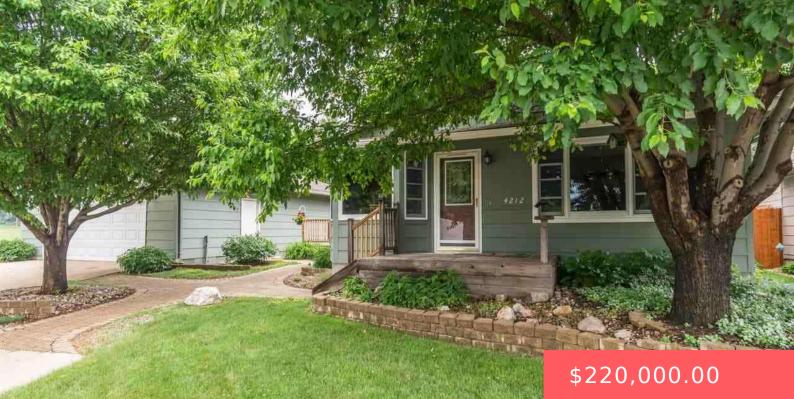

#### **4212 E HUNTINGTON CIR**

https://harr-lemme.com

#### HUNTINGTON HILLS ADDN BLK6 LOT 8

- 3 heds
- 2 baths
- Ranch, Single Family
- None, RESIDENTIAL
- Sold
- 1572 sq ft

#### Basics

Category: None, RESIDENTIAL Status: Sold Bathrooms: 2 baths Floor level: 948 Lot size: 13575 sq ft Type: Ranch, Single Family Bedrooms: 3 beds Total rooms: 9 Area: 1572 sq ft Year built: 1980