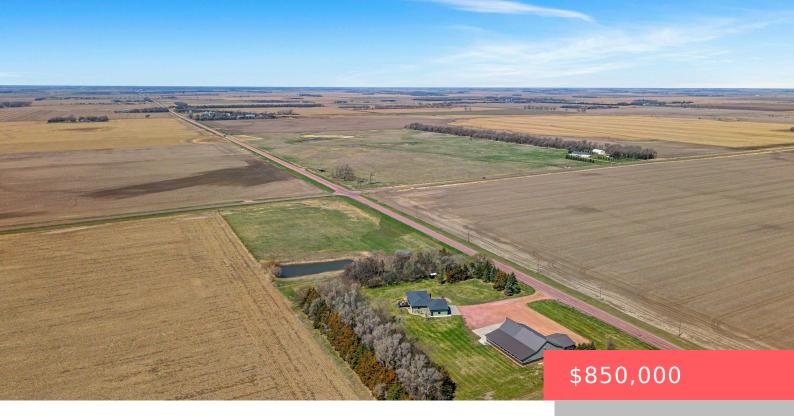

## **ALEXANDRIA, SD, 57311**

https://harr-lemme.com

Lot A1 Helmuth 1st Addn & Lot AB-1 NW4 27-103-58

- 5 heds
- 3 baths
- Ranch, Single Family
- Outside City Limits, RESIDENTIAL
- Active
- 3670 sq ft

#### **Basics**

Category: Outside City Limits, RESIDENTIAL Type: Ranch, Single Family

Status: Active Bedrooms: 5 beds

Bathrooms: 3 baths

Floor level: 1940

Area: 3670 sq ft

**Lot size: 222156** sq ft **Year built:** 2003

# **Building Details**

Basement: Full Exterior material: Cement Hardboard

**Roof:** Shingle Composition Parking: Attached