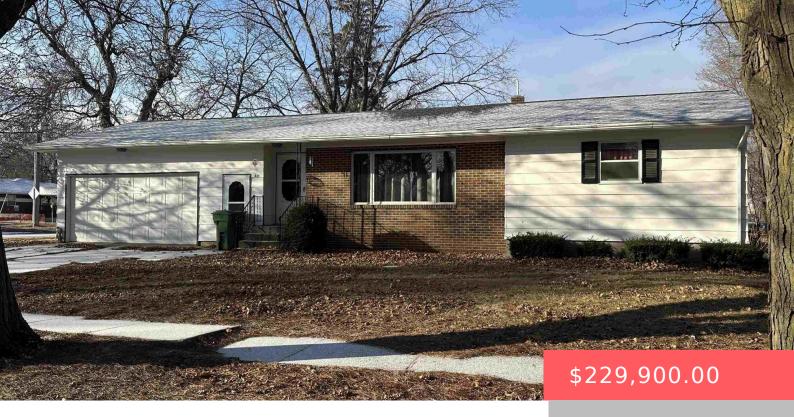

#### **421 S CHERRY ST**

https://harr-lemme.com

E1/2 Lot 11 & All of lot 12, Block 15, Original City of Freeman (Bevins Addition)

- 2 beds
- 2 baths
- Ranch, Single Family
- None, RESIDENTIAL
- Active, Active-New
- 1218 sq ft

#### **Basics**

Category: None, RESIDENTIAL Type: Ranch, Single Family

**Status:** Active, Active-New **Bedrooms: 2** beds

Bathrooms: 2 baths Total rooms: 11

Floor level: 1218 Area: 1218 sq ft

# **Building Details**

Floor covering: Carpet, Concrete, Vinyl Basement: Crawl Space, Full

**Exterior material:** Hard Board, Part Brick **Roof:** Shingle Composition

Parking: Attached