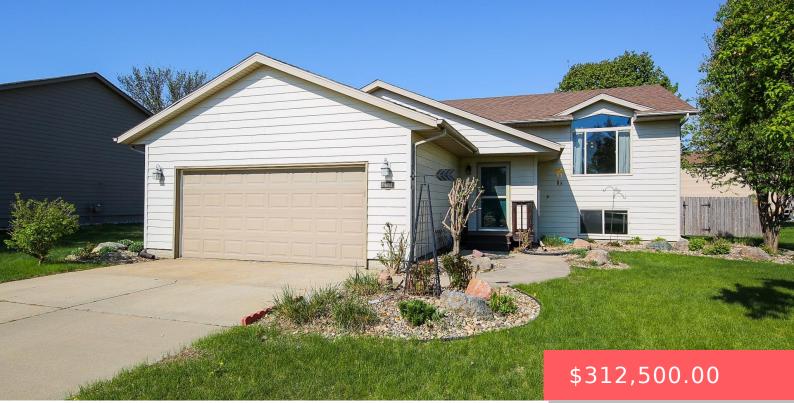

#### **421 N TAMARAC AVE**

https://harr-lemme.com

Lot 10 Block 5 Traubs Addition to the City of Brandon

- 4 beds
- 2 baths
- Single Family, Split Foyer
- None, RESIDENTIAL
- Active-New
- 1979 sq ft

#### Basics

Category: None, RESIDENTIAL Status: Active-New Bathrooms: 2 baths Floor level: 1011 Lot size: 9120 sq ft Type: Single Family, Split Foyer Bedrooms: 4 beds Total rooms: 7 Area: 1979 sq ft Year built: 1998